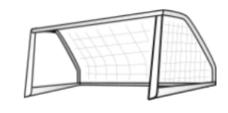

## WHICH GOAL

### **CHOOSE THE CORRECT GOAL FOR EACH EQUATION**

Goal 1

Goal 2

Goals Scored =