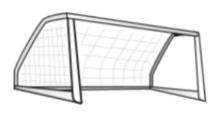

## WHICH GOAL

### **CHOOSE THE CORRECT GOAL FOR EACH EQUATION**

Goal 1

Goal 2

Goals Scored =