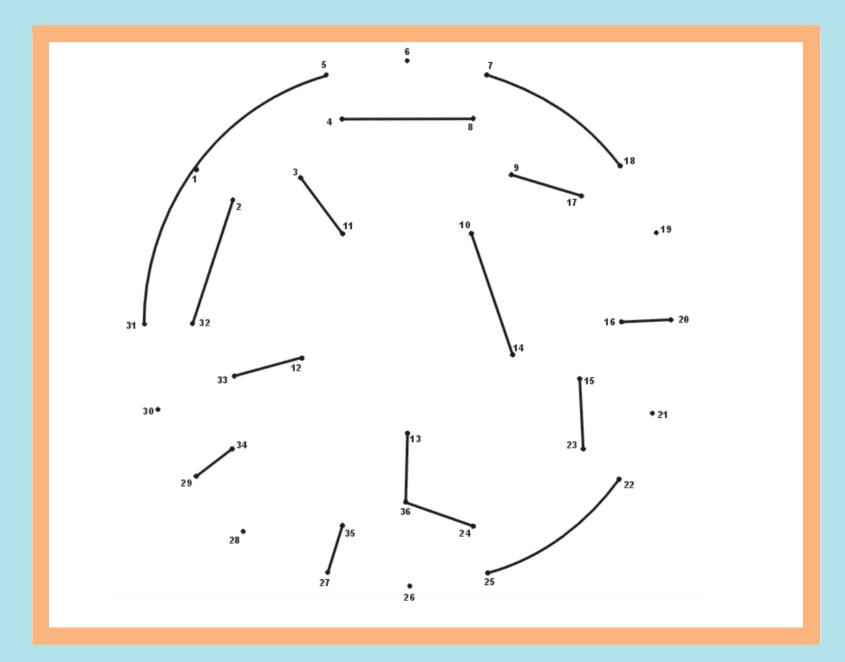

# ACTIVITY BOOK

**VOLUME 1** 





## CONNECT THE DOTS







#12

GINA

LEWANDOWSKI



## WHICH GOAL

### **CHOOSE THE CORRECT GOAL FOR EACH EQUATION**



Goal 1





Goal 2

Goals Scored =

## **WORD SEARCH**

## SEARCH FOR THE LAST NAMES OF SOME OF OUR PLAYERS.

**ZERBONI LLOYD SHERIDAN MONAGHAN EDDY JOHNSON PUGH DORSEY PURCE SKROSKI** 

| D | Н | 0 | N | N | D | K | D | Z | Ε | R | Н | 0 | Р |
|---|---|---|---|---|---|---|---|---|---|---|---|---|---|
| Р | D | Α | Z | D | Н | Ι | Н | R | 0 | N | D | М | S |
| S | R | R | G | S | Α | Υ | D | D | Ε | U | Υ | Н | 0 |
| D | I | U | Р | Y | Ε | S | R | 0 | D | 0 | E | U | I |
| L | P | K | L | L | 0 | Υ | D | R | N | R | N | N | N |
| Υ | U | 0 | U | N | J | P | N | N | I | N | S | S | 0 |
| N | G | L | J | Y | Н | Α | 0 | D | Z | R | 0 | Ε | В |
| Α | Н | N | D | G | Н | S | Α | Υ | S | N | Р | N